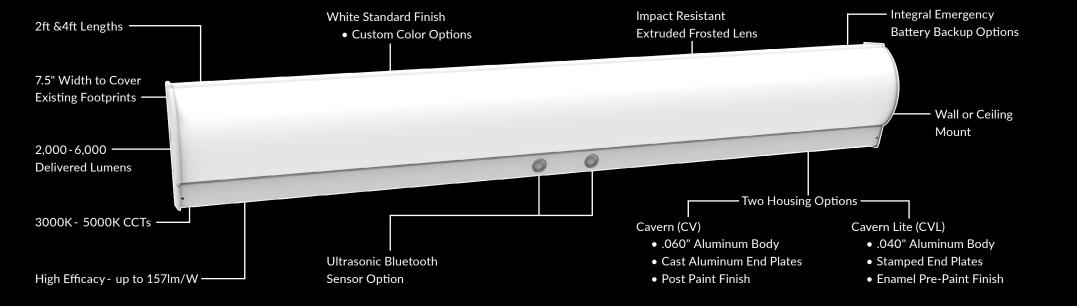

# CAVERN STAIRWELL LUMINAIRE

## CAVERN STAIRWELL LUMINAIRE

Ð

Ś,

Retail

ILP's Cavern Stairwell luminaire provides a safe, robust and attractive design ideal for wall or ceiling mounting. As stairwells are unoccupied 90% throughout the day, fully control light levels for both occupied & unoccupied areas with high/low user selectable bi-level dimming options for maximum energy savings. Cavern's specification design, performance, housing lengths, finishes, sensor and emergency options make it the proper choice for stairwell illumination.

#### AVAILABLE OPTIONS

#### EMERGENCY

- 5, 7, 10 & 12W UL924 Battery Backups
- Generator Transfer Device

#### DRIVERS

- Sensor & DALI Readv
- Bi-Level Dimming
- 347V

#### ACCESSORIES

• Tamper Proof Screws (Cavern Only)

407-478-3759 WWW.ILP-INC.COM

An ILLUMUS Brand