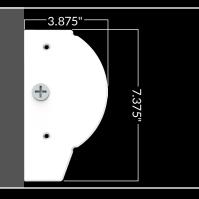

dim level, sensitivity, ambient light level, and more. Additionally, features such as parameter profiles, password protection and manual dim control are available on USBD & USBD/HL sensor options.

#### USBD

User Selectable Bi-Level Dimming Ultrasonic Sensor with Bluetooth connectivity and app integration to allow end users to manually select unoccupied fixture output.

#### USBD/HL

User Selectable Bi-Level Dimming Ultrasonic Sensor with Bluetooth connectivity and app integration to allow end users to manually select occupied & unoccupied fixture parameters.

#### BDxx

Factory Set Bi-Level Dimming Ultrasonic Sensor with driver set to unoccupied output indicated by "xx" portion of the part number. Available at 10%/25%/50% selections. Ex: BD25 = 25% lumen output when area is unoccupied.







#### **ADVANCED**

#### LUTRON VIVE

Select from RF Communication (VRF) or Daylight and Occupancy (VDO) with a scalable connected controls system from our partner Lutron. Vive provides intuitive programming allowing for maximum flexibility with wireless grouping communication.





### MOUNTING OPTIONS

#### Wall Mount

#### **Ceiling Mount**



#### AVAILABLE OPTIONS

#### EMERGENCY

- 5, 7, 10 & 12W UL924 Battery Backups
- Generator Transfer Device

#### DRIVERS

- Sensor & DALI Readv
- Bi-Level Dimming
- 347V

#### ACCESSORIES

• Tamper Proof Screws (Cavern Only)





407-478-3759 WWW.ILP-INC.COM

An ILLUMUS Brand