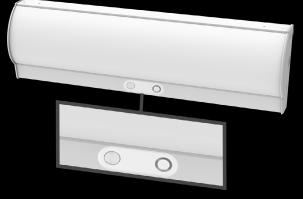

Ð

Ś,

Retail

ILP's Cavern Stairwell luminaire provides a safe, robust and attractive design ideal for wall or ceiling mounting. As stairwells are unoccupied 90% throughout the day, fully control light levels for both occupied & unoccupied areas with high/low user selectable bi-level dimming options for maximum energy savings. Cavern's specification design, performance, housing lengths, finishes, sensor and emergency options make it the proper choice for stairwell illumination.

### MOUNTING OPTIONS

#### Wall Mount

#### **Ceiling Mount**