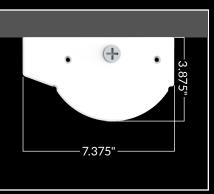

#### STANDARD OFFERING

ILP offers Bluetooth Low Energy (BLE) enabled sensor options to pair with an Android or iOS application to allow initial setup and subsequent sensor adjustments. The programming enables users to adjust sensor parameters such as time delay, dim level, sensitivity, ambient light level, and more. Additionally, features such as parameter profiles, password protection and manual dim control are available on USBD & USBD/HL sensor options.

#### USBD

User Selectable Bi-Level Dimming Ultrasonic Sensor with Bluetooth connectivity and app integration to allow end users to manually select unoccupied fixture output.

#### USBD/HL

User Selectable Bi-Level Dimming Ultrasonic Sensor with Bluetooth connectivity and app integration to allow end users to manually select occupied & unoccupied fixture parameters.

#### BDxx

Factory Set Bi-Level Dimming Ultrasonic Sensor with driver set to unoccupied output indicated by "xx" portion of the part number. Available at 10%/25%/50% selections. Ex: BD25 = 25% lumen output when area is unoccupied.