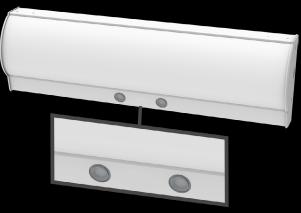

level, sensitivity, ambient light level, and more. Additionally, features such as parameter profiles, password protection and manual dim control are available on USBD & USBD/HL sensor options.

#### USBD

User Selectable Bi-Level Dimming Ultrasonic Sensor with Bluetooth connectivity and app integration to allow end users to manually select unoccupied fixture output.

#### USBD/HL

User Selectable Bi-Level Dimming Ultrasonic Sensor with Bluetooth connectivity and app integration to allow end users to manually select occupied & unoccupied fixture parameters.

#### BDxx

Factory Set Bi-Level Dimming Ultrasonic Sensor with driver set to unoccupied output indicated by "xx" portion of the part number. Available at 10%/25%/50% selections. Ex: BD25 = 25% lumen output when area is unoccupied.







#### **ADVANCED**

#### LUTRON VIVE

Select from RF Communication (VRF) or Daylight and Occupancy (VDO) with a scalable connected controls system from our partner Lutron. Vive provides intuitive programming allowing for maximum flexibility with wireless grouping communication.





### MOUNTING OPTIONS

#### Wall Mount

#### **Ceiling Mount**



#### AVAILABLE OPTIONS

#### EMERGENCY

- 5, 7, 10 & 12W UL924 Battery Backups
- Generator Transfer Device

#### DRIVERS

- Sensor & DALI Readv
- Bi-Level Dimming
- 347V

#### ACCESSORIES

• Tamper Proof Screws (Cavern Only)





407-478-3759 WWW.ILP-INC.COM

An ILLUMUS Brand