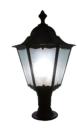

## HID LED Lamp

The E39 lamp extender is suitable for use with the HID LED lamp which is designed for use in bollard, post top other outdoor applications. The lamp extender adds 2-5/16" to the lamp's overall height.