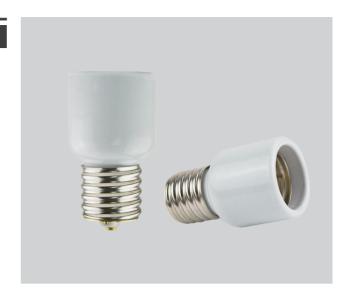

## **E39 BASE LAMP EXTENDER**

## **SPECIFICATION FEATURES**

- For E39/EX39 lamps, mogul to mogul extender
- E39 or EX39 lamps base to E39 base
- Improves lamp position in E39 socket fixtures
- Extends lamp height by 2-5/16"
- Suitable for input power up to 1500W
- Suitable for input voltage up to 600V
- 4KV pulse rated
- Glazed porcelain
- 3 year warranty
- UL Listed

| ACCESSORY ORDERING INFORMATION |              |          |                                                   |
|--------------------------------|--------------|----------|---------------------------------------------------|
| Product                        | Model        | Weight   | Dimensions                                        |
| 35050                          | E39 EXTENDER | 0.625 lb | #—2-3/16→<br>———————————————————————————————————— |