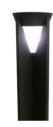

## HID LED Lamp

The E39 lamp extender is suitable for use with the HID LED lamp which is designed for use in bollard, post top other outdoor applications. The lamp extender adds 2-5/16" to the lamp's overall height.