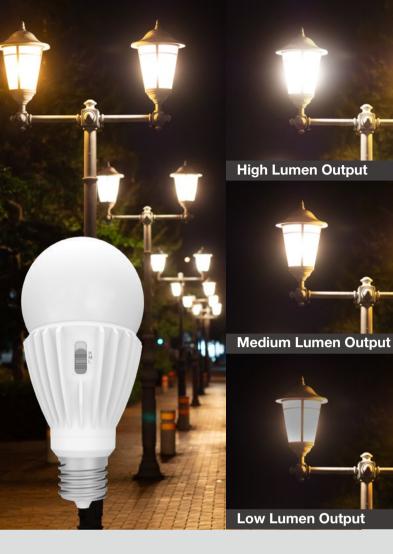

## SelectDrive lumen output

When installing lighting systems in the field, designers often find the light levels just don't suffice. Default "on" settings can be too bright or not bright enough, or the designer may want lamps on the same circuit to emit different amounts of light.

Enter SelectDrive, an integrated lumen-adjustment switch that allows lighting professionals to alter the light output right for the application. The compact HID replacement series' SelectDrive feature, adds flexibility and simplicity to your lighting design.

24W - 3,200 lumens @4000K Medium Lumen Output 20W - 3,000 lumens @4000K 14W - 1,900 lumens @4000K

High Lumen Output 34W - 5,000 lumens @4000K

Low Lumen Output 14W - 2,000 lumens @4000K 9W - 1,300 lumens @4000K

Select Drive