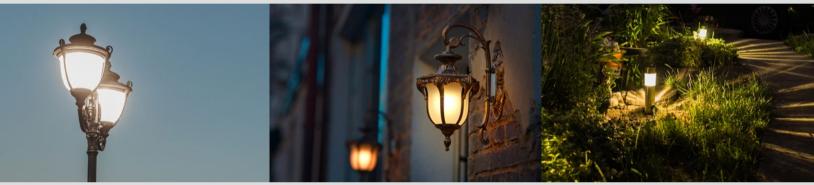

#### **Compact design**

All lamps in this series encompass a compact design, ideal for easy installation in bollards, canisters, and enclosed streetlights.

#### **Versatile options**

Light output ranges from 2000 to 5000 lumens, offering more choices of brightness than comparable HID replacement series.

100-175W HID Replacement

EX39 4,500-5,000 Lumens

4,500-5,000 Lumens 300W Inc. Replacement