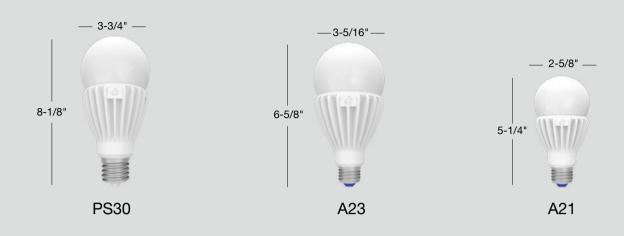

#### **Compact design**

All lamps in this series encompass a compact design, ideal for easy installation in bollards, canisters, and enclosed streetlights.