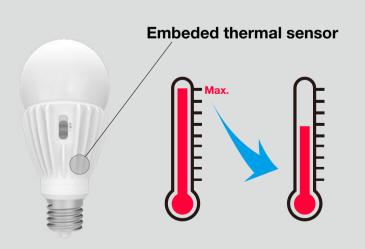

### **Thermal management**

An embedded thermal sensor reduces power if the lamp's ambient temperature exceeds the threshold level, extending the product's lifetime.