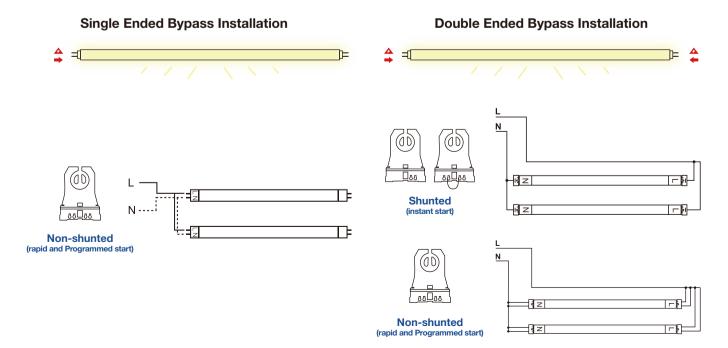

#### Universal Ended Installation - 2 in 1 Solution

This series of T8 linear LED tubes are suitable for both single ended and double ended installation types with only one product, providing more flexibility and optimized stock management cost for distributors and contractors.

Using existing lamp holders in the field, shunted (Instant Start) or non-shunted (Programmed Start or Rapid Start), installation is flexible and easy.