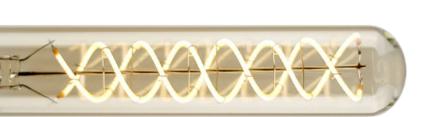

## **Illuminate In Style**

Deco large size filament series from GREEN CREATIVE combines the timeless beauty of classic style or simplicity & elegance of modern style with the durability, reliability, and energy savings of advanced LED technology.

Either installed into an existing fixture or simply used as a stand alone fixture, these decorative light bulbs create a pleasant glow for a vintage or modern atmosphere. With unique spiral LED filament design inspired by incandescent bulbs, they fit flawlessly in any setting. Hang over a bar, place above a dining table, give a bedroom a cozy vibe, immerse your guests in a welcoming living room, or use them anywhere you want to create a stylishly relaxed feeling. Your options are abundant for any vintage or modern project.