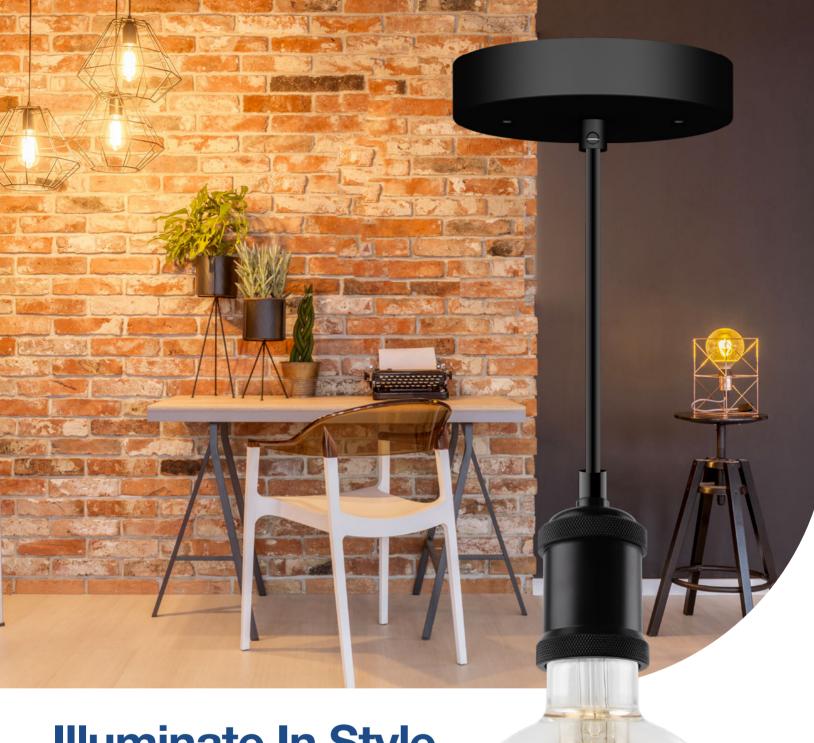

Illuminate In Style

Deco Large Size Filament Series

## **Illuminate In Style**

Deco large size filament series from GREEN CREATIVE combines the timeless beauty of classic style or simplicity & elegance of modern style with the durability, reliability, and energy savings of advanced LED technology.

The deco large size filament series also best matches with our E26 base pendant light kit, offered in elegant golden finish or classic black finish.

These bulbs are 120V dimmable for individually customized illumination as well as more energy and cost savings. Full glass design, wet location rated and suitable for totally enclosed fixtures, the bulbs can be installed in various applications indoor or outdoor. Industry-leading long lifetime of 25,000 hours guarantee better durability and reliability.