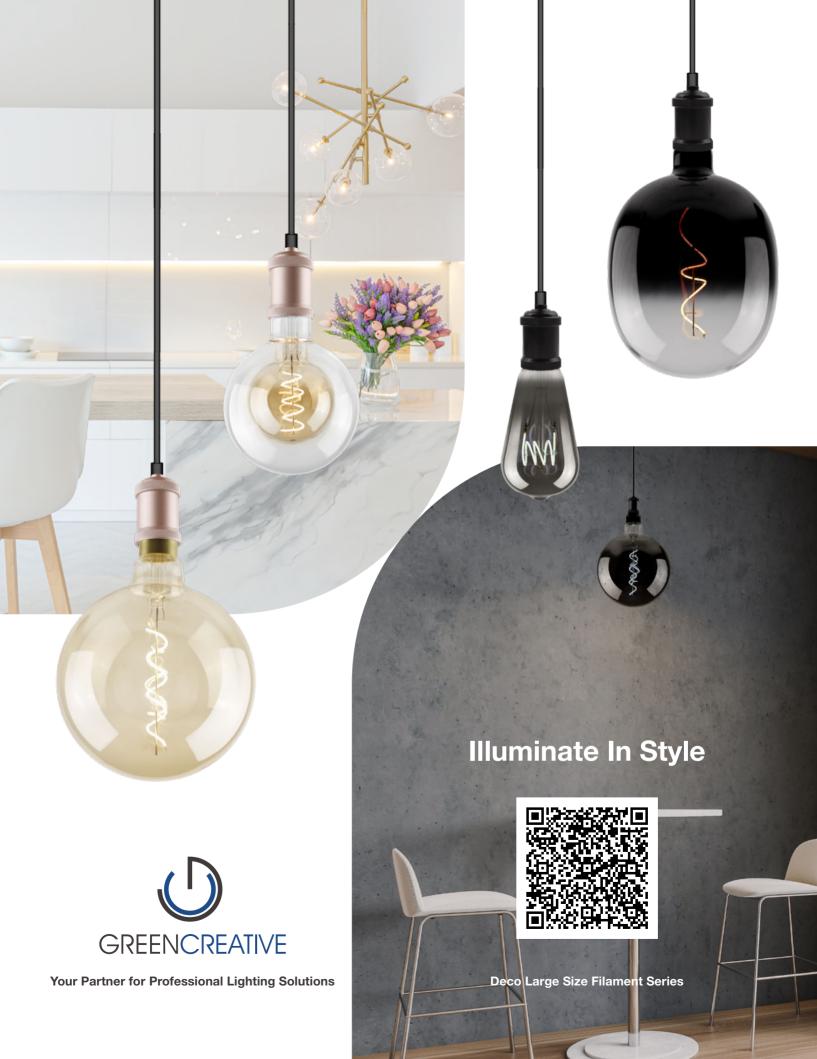

Illuminate In Style

Deco Large Size Filament Series

## **Illuminate In Style**

Deco large size filament series from GREEN CREATIVE combines the timeless beauty of classic style or simplicity & elegance of modern style with the durability, reliability, and energy savings of advanced LED technology.

Either installed into an existing fixture or simply used as a stand alone fixture, these decorative light bulbs create a pleasant glow for a vintage or modern atmosphere. With unique spiral LED filament design inspired by incandescent bulbs, they fit flawlessly in any setting. Hang over a bar, place above a dining table, give a bedroom a cozy vibe, immerse your guests in a welcoming living room, or use them anywhere you want to create a stylishly relaxed feeling. Your options are abundant for any vintage or modern project.

The deco large size filament series also best matches with our E26 base pendant light kit, offered in elegant golden finish or classic black finish.

These bulbs are 120V dimmable for individually customized illumination as well as more energy and cost savings. Full glass design, wet location rated and suitable for totally enclosed fixtures, the bulbs can be installed in various applications indoor or outdoor. Industry-leading long lifetime of 25,000 hours guarantee better durability and reliability.