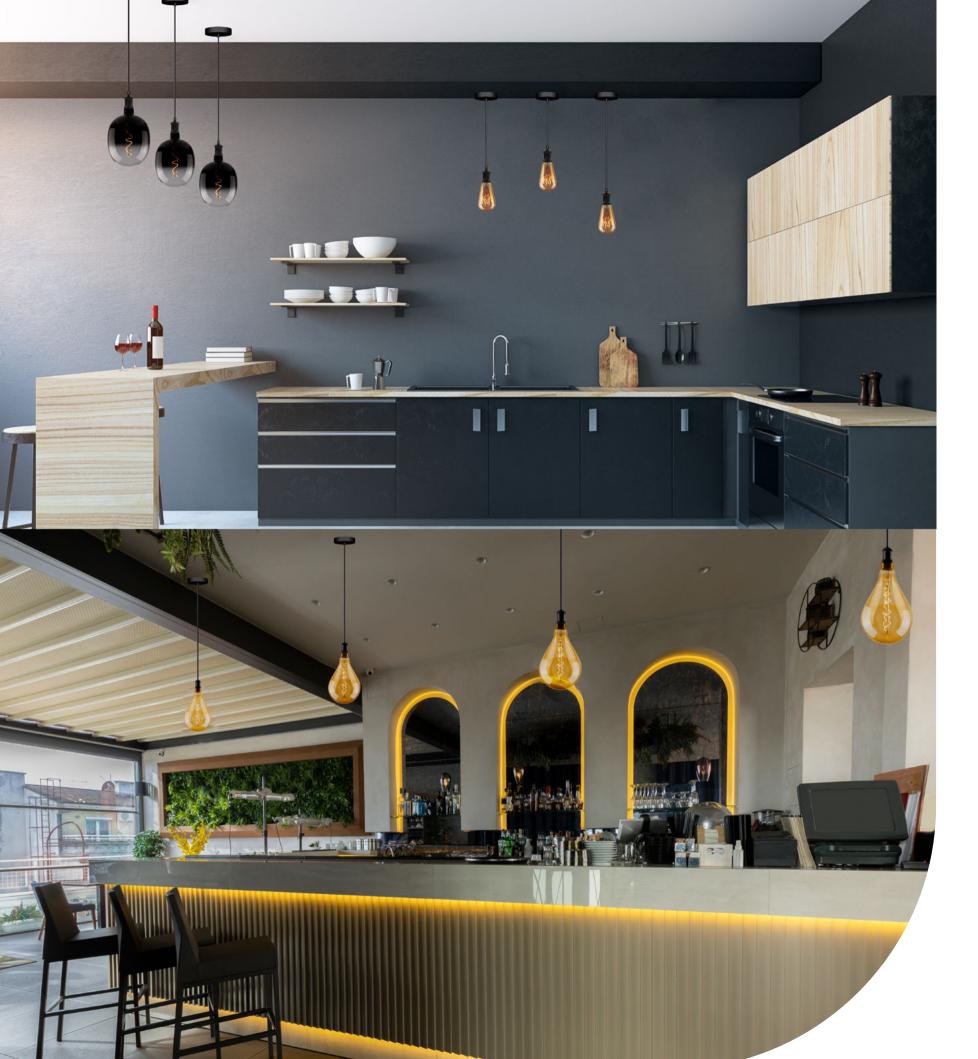

Either installed into an existing fixture or simply used as a stand alone fixture, these decorative light bulbs create a pleasant glow for a vintage or modern atmosphere. With unique spiral LED filament design inspired by incandescent bulbs, they fit flawlessly in any setting. Hang over a bar, place above a dining table, give a bedroom a cozy vibe, immerse your guests in a welcoming living room, or use them anywhere you want to create a stylishly relaxed feeling. Your options are abundant for any vintage or modern project.

The deco large size filament series also best matches with our E26 base pendant light kit, offered in elegant golden finish or classic black finish.

These bulbs are 120V dimmable for individually customized illumination as well as more energy and cost savings. Full glass design, wet location rated and suitable for totally enclosed fixtures, the bulbs can be installed in various applications indoor or outdoor. Industry-leading long lifetime of 25,000 hours guarantee better durability and reliability.