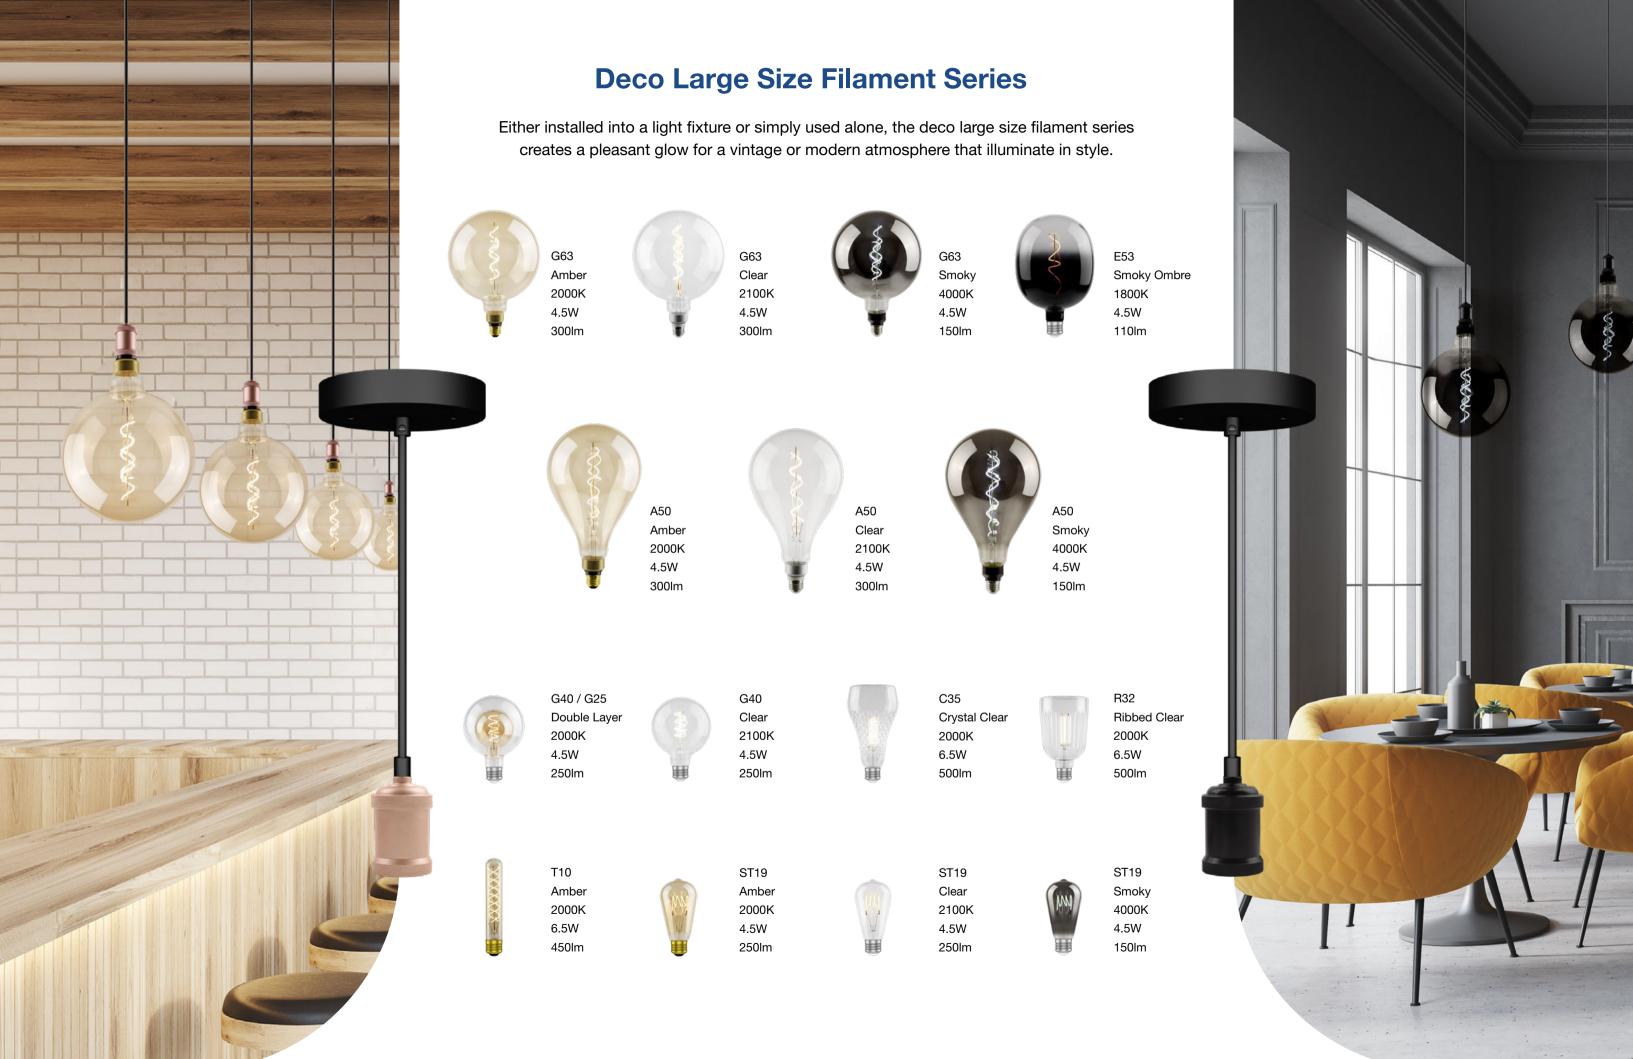

Illuminate In Style

Deco Large Size Filament Series

Either installed into an existing fixture or simply used as a stand alone fixture, these decorative light bulbs create a pleasant glow for a vintage or modern atmosphere. With unique spiral LED filament design inspired by incandescent bulbs, they fit flawlessly in any setting. Hang over a bar, place above a dining table, give a bedroom a cozy vibe, immerse your guests in a welcoming living room, or use them anywhere you want to create a stylishly relaxed feeling. Your options are abundant for any vintage or modern project.

## **Features**

- Installed into a light fixture or simply used alone
- Optional golden or black E26 pendant light kit
- Unique and abundant form factors
- Full glass construction
- Suitable for use in wet locations
- 330° omnidirectional beam angle
- 120V smooth dimming
- Dim to off
- Options for use in totally enclosed fixtures
- Industry leading lifetime of 25,000 hours
- Create a vintage or modern atmosphere