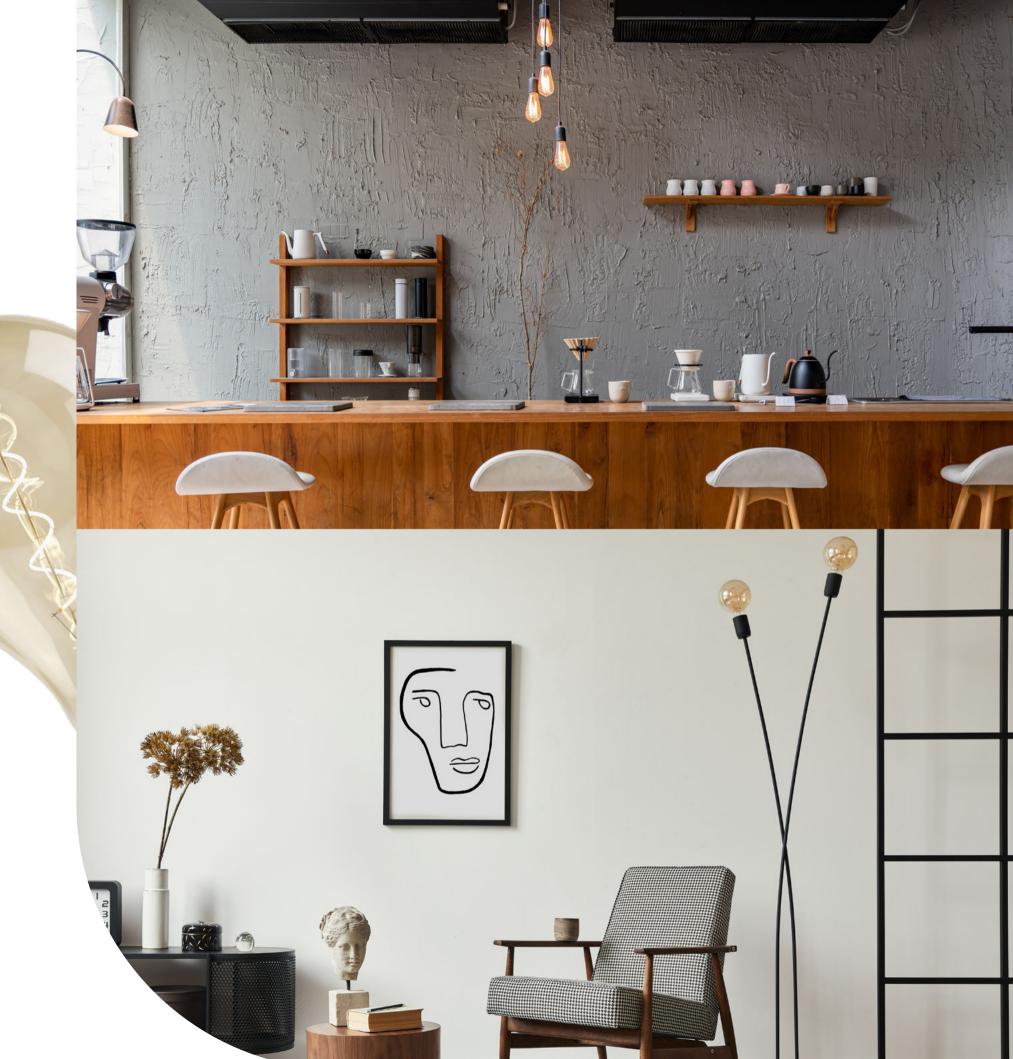

Either installed into an existing fixture or simply used as a stand alone fixture, these decorative light bulbs create a pleasant glow for a vintage or modern atmosphere. With unique spiral LED filament design inspired by incandescent bulbs, they fit flawlessly in any setting. Hang over a bar, place above a dining table, give a bedroom a cozy vibe, immerse your guests in a welcoming living room, or use them anywhere you want to create a stylishly relaxed feeling. Your options are abundant for any vintage or modern project.

The deco large size filament series also best matches with our E26 base pendant light kit, offered in elegant golden finish or classic black finish.

These bulbs are 120V dimmable for individually customized illumination as well as more energy and cost savings. Full glass design, wet location rated and suitable for totally enclosed fixtures, the bulbs can be installed in various applications indoor or outdoor. Industry-leading long lifetime of 25,000 hours guarantee better durability and reliability.